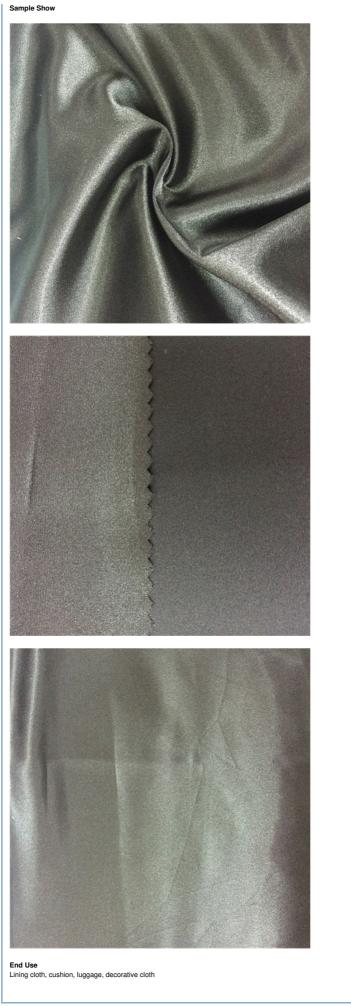

## Eco Friendly Polyester Satin Fabric Clothing Spandex Silver Color For Dress

| Basic Information                      |                                               |
|----------------------------------------|-----------------------------------------------|
| Place of Origin:                       | CHINA                                         |
| <ul> <li>Brand Name:</li> </ul>        | OEM                                           |
| Minimum Order Quantity:                | Negotiable                                    |
| • Price:                               | Negotiable                                    |
| <ul> <li>Packaging Details:</li> </ul> | Standard Packing                              |
| <ul> <li>Delivery Time:</li> </ul>     | 15-30days                                     |
| Payment Terms:                         | T/T,L/C,Western Union,Paypal and<br>MoneyGram |
| <ul> <li>Supply Ability:</li> </ul>    | 1000 Piece/Pieces per Week                    |

## **Product Specification** Color:

| <ul> <li>Highlight:</li> </ul>  | polyester sateen fabric |
|---------------------------------|-------------------------|
| • Use:                          | DRESS Etc.              |
| • Style:                        | STRETCH                 |
| • Name:                         | SATIN SPANDEX           |
| <ul> <li>Yarn Count:</li> </ul> | 50DX75D+40D             |
| Composition:                    | 100% Polyester          |
| Color:                          | SILVER                  |

## **Product Description**

Eco Friendly Polyester Satin Fabric Clothing Spandex Silver Color For Dress

Specification SATIN SPANDEX Name Composition 100% Polvester Yarn Count 50DX75D+40D Color SILVER Lining cloth, cushion, luggage, decorative cloth Style STRETCH nd Ues