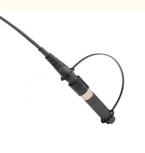

### Product Description

STW cable assemblies provide the most cost-effective method of deploying optical fiber in outside plant distribution networks at speeds significantly fast than traditional field installations. The assemblies guarantee an easy, one-step connection system with the combined push-pull insertion and nut-style mechanical latch. STW cable assembly provides quick installation solutions and has good performance on mating with Optitap and Mini(SC/APC) adapter. Cable can be amored or non-amored. STW connector Applications include connection to Remote Radio Units (RRU/RRH), FTTA,FTTH equipment and other outdoor systems. The Unique design of the housing allows it to be provided on a factory terminated and tested cable assembly or retrofitted to existing outdoor cable assemblies.