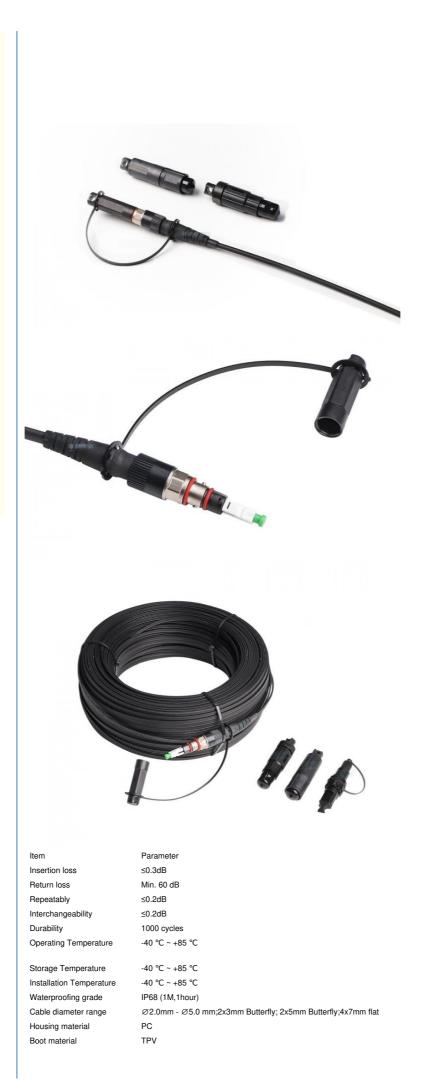

# Product Specification

• Type:

• Use:

| opeemeation |                            |  |
|-------------|----------------------------|--|
|             | Fiber Adapter & Connectors |  |

Ip, 4g, 3G

SC/APC

IP68

0.2dB

>65dB

STW SC/APC Connector

Furukawa Slim, Huawei And Optitap Adapter

- FTTH, FTTX 2
- Warranty Time:
- Network:
- Application:
- Connector A Type:
- Connector Type:
- Waterproof Level:
- Insertion Loss:
- Return Loss:

. Length:

• Port:

No. Of Fiber:

- Customized
  - 1.
    - Shenzhen