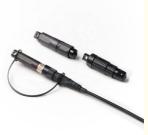

### Product Description

STW cable assemblies provide the most cost-effective method of deploying optical fiber in outside plant distribution networks at speeds significantly fast than traditional field installations. The assemblies guarantee an easy, one-step connection system with the combined push-pull insertion and nut-style mechanical latch. STW cable assembly provides quick installation solutions and has good performance on mating with Optitap and Mini(SC/APC) adapter. Cable can be amored or non-amored. STW connector Applications include connection to Remote Radio Units (RRU/RRH), FTTA,FTTH equipment and other outdoor systems. The Unique design of the housing allows it to be provided on a factory terminated and tested cable assembly or retrofitted to existing outdoor cable assemblies.