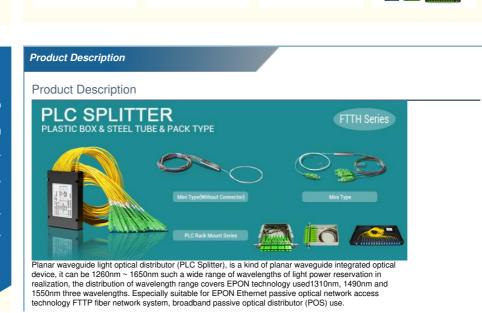

## Mini 1x8 PLC Splitter Steel Tube Fiber Optic SC/APC 1 8 PLC Splitter

| Basic Information                           |                                                           |         |                                                                                                                 |
|---------------------------------------------|-----------------------------------------------------------|---------|-----------------------------------------------------------------------------------------------------------------|
| <ul> <li>Place of Origin:</li> </ul>        | Guangdong, China                                          |         |                                                                                                                 |
| Brand Name:                                 | DYS                                                       |         |                                                                                                                 |
| Certification:                              | RoHS, ce                                                  |         |                                                                                                                 |
| Model Number:                               | plc splitter 1x8                                          |         | The second se |
| <ul> <li>Minimum Order Quantity:</li> </ul> | 100 pieces                                                |         |                                                                                                                 |
| Price:                                      | \$1.00 - \$5.80/pieces                                    |         |                                                                                                                 |
| Packaging Details:                          | Plastic box<br>Carton box<br>Or as customers requirements |         |                                                                                                                 |
| Supply Ability:                             | 1000 Piece/Pieces per Day                                 |         |                                                                                                                 |
|                                             |                                                           |         |                                                                                                                 |
| Product Specification                       |                                                           |         |                                                                                                                 |
| • Туре:                                     | PLC Splitter                                              |         |                                                                                                                 |
| • Use:                                      | FTTH                                                      |         |                                                                                                                 |
| <ul> <li>Product Name:</li> </ul>           | 1x8 Plc Splitter                                          |         |                                                                                                                 |
| <ul> <li>Splitter Type:</li> </ul>          | Mini Steel Tube                                           |         |                                                                                                                 |
| • Fiber Diameter:                           | 0.9mm,2.0mm,3.0mm                                         |         |                                                                                                                 |
| Cable Length Of Blockless     Splitter:     | 1m,1.5m,can Be Customized                                 | (       |                                                                                                                 |
| <ul> <li>Port Configuration:</li> </ul>     | 1x2 1x4 1x8 1x16 1x32                                     |         |                                                                                                                 |
| • Fiber Type:                               | G657A1 Or Customized                                      |         |                                                                                                                 |
| Connector Type:                             | SC/APC,SC/UPC,or Customized                               |         |                                                                                                                 |
| Operating Wavelength(nm)                    | : 1260~1650                                               |         |                                                                                                                 |
| Cassette Material:                          | Aluminium                                                 |         |                                                                                                                 |
| • Color:                                    | Blue,<br>Orange,green,grown,grey,white,re                 | d,black |                                                                                                                 |
| • Port:                                     | Shenzhen                                                  |         |                                                                                                                 |
|                                             |                                                           | _       |                                                                                                                 |
| More Images                                 |                                                           |         |                                                                                                                 |
| Ó                                           |                                                           |         |                                                                                                                 |
|                                             |                                                           |         |                                                                                                                 |
|                                             |                                                           |         |                                                                                                                 |