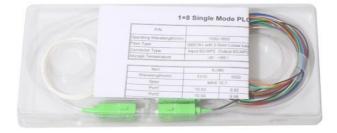

## Mini 1x8 PLC Splitter Steel Tube Fiber Optic SC/APC 1 8 PLC Splitter

| Basic Information                           |                                                           |         |                                                                                                                 |
|---------------------------------------------|-----------------------------------------------------------|---------|-----------------------------------------------------------------------------------------------------------------|
| <ul> <li>Place of Origin:</li> </ul>        | Guangdong, China                                          |         |                                                                                                                 |
| Brand Name:                                 | DYS                                                       |         |                                                                                                                 |
| Certification:                              | RoHS, ce                                                  |         |                                                                                                                 |
| Model Number:                               | plc splitter 1x8                                          |         | The second se |
| <ul> <li>Minimum Order Quantity:</li> </ul> | 100 pieces                                                |         |                                                                                                                 |
| Price:                                      | \$1.00 - \$5.80/pieces                                    |         |                                                                                                                 |
| Packaging Details:                          | Plastic box<br>Carton box<br>Or as customers requirements |         |                                                                                                                 |
| Supply Ability:                             | 1000 Piece/Pieces per Day                                 |         |                                                                                                                 |
|                                             |                                                           |         |                                                                                                                 |
| Product Specification                       |                                                           |         |                                                                                                                 |
| • Туре:                                     | PLC Splitter                                              |         |                                                                                                                 |
| • Use:                                      | FTTH                                                      |         |                                                                                                                 |
| <ul> <li>Product Name:</li> </ul>           | 1x8 Plc Splitter                                          |         |                                                                                                                 |
| <ul> <li>Splitter Type:</li> </ul>          | Mini Steel Tube                                           |         |                                                                                                                 |
| • Fiber Diameter:                           | 0.9mm,2.0mm,3.0mm                                         |         |                                                                                                                 |
| Cable Length Of Blockless     Splitter:     | 1m,1.5m,can Be Customized                                 | (       |                                                                                                                 |
| <ul> <li>Port Configuration:</li> </ul>     | 1x2 1x4 1x8 1x16 1x32                                     |         |                                                                                                                 |
| • Fiber Type:                               | G657A1 Or Customized                                      |         |                                                                                                                 |
| Connector Type:                             | SC/APC,SC/UPC,or Customized                               |         |                                                                                                                 |
| Operating Wavelength(nm)                    | : 1260~1650                                               |         |                                                                                                                 |
| Cassette Material:                          | Aluminium                                                 |         |                                                                                                                 |
| • Color:                                    | Blue,<br>Orange,green,grown,grey,white,re                 | d,black |                                                                                                                 |
| • Port:                                     | Shenzhen                                                  |         |                                                                                                                 |
|                                             |                                                           | _       |                                                                                                                 |
| More Images                                 |                                                           |         |                                                                                                                 |
| Ó                                           |                                                           |         |                                                                                                                 |
|                                             |                                                           |         |                                                                                                                 |
|                                             |                                                           |         |                                                                                                                 |