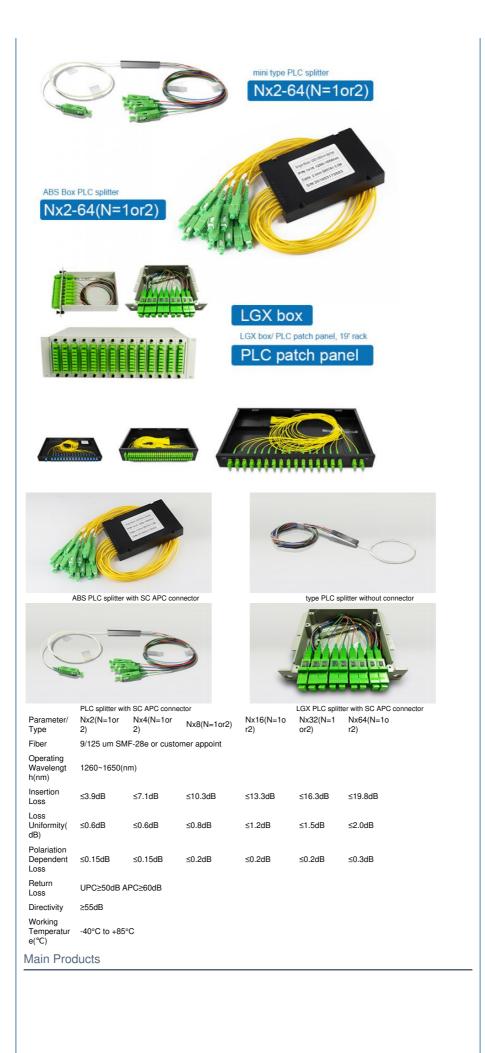

## Mini 1x8 PLC Splitter Steel Tube Fiber Optic SC/APC 1 8 PLC Splitter

| Basic Information                           |                                                           |         |                                                                                                                 |
|---------------------------------------------|-----------------------------------------------------------|---------|-----------------------------------------------------------------------------------------------------------------|
| <ul> <li>Place of Origin:</li> </ul>        | Guangdong, China                                          |         |                                                                                                                 |
| Brand Name:                                 | DYS                                                       |         |                                                                                                                 |
| Certification:                              | RoHS, ce                                                  |         |                                                                                                                 |
| Model Number:                               | plc splitter 1x8                                          |         | The second se |
| <ul> <li>Minimum Order Quantity:</li> </ul> | 100 pieces                                                |         |                                                                                                                 |
| Price:                                      | \$1.00 - \$5.80/pieces                                    |         |                                                                                                                 |
| Packaging Details:                          | Plastic box<br>Carton box<br>Or as customers requirements |         |                                                                                                                 |
| Supply Ability:                             | 1000 Piece/Pieces per Day                                 |         |                                                                                                                 |
|                                             |                                                           |         |                                                                                                                 |
| Product Specification                       |                                                           |         |                                                                                                                 |
| • Туре:                                     | PLC Splitter                                              |         |                                                                                                                 |
| • Use:                                      | FTTH                                                      |         |                                                                                                                 |
| <ul> <li>Product Name:</li> </ul>           | 1x8 Plc Splitter                                          |         |                                                                                                                 |
| <ul> <li>Splitter Type:</li> </ul>          | Mini Steel Tube                                           |         |                                                                                                                 |
| • Fiber Diameter:                           | 0.9mm,2.0mm,3.0mm                                         |         |                                                                                                                 |
| Cable Length Of Blockless     Splitter:     | 1m,1.5m,can Be Customized                                 | (       |                                                                                                                 |
| <ul> <li>Port Configuration:</li> </ul>     | 1x2 1x4 1x8 1x16 1x32                                     |         |                                                                                                                 |
| • Fiber Type:                               | G657A1 Or Customized                                      |         |                                                                                                                 |
| Connector Type:                             | SC/APC,SC/UPC,or Customized                               |         |                                                                                                                 |
| Operating Wavelength(nm)                    | : 1260~1650                                               |         |                                                                                                                 |
| Cassette Material:                          | Aluminium                                                 |         |                                                                                                                 |
| • Color:                                    | Blue,<br>Orange,green,grown,grey,white,re                 | d,black |                                                                                                                 |
| • Port:                                     | Shenzhen                                                  |         |                                                                                                                 |
|                                             |                                                           | _       |                                                                                                                 |
| More Images                                 |                                                           |         |                                                                                                                 |
| Ó                                           |                                                           |         |                                                                                                                 |
|                                             |                                                           |         |                                                                                                                 |
|                                             |                                                           |         |                                                                                                                 |