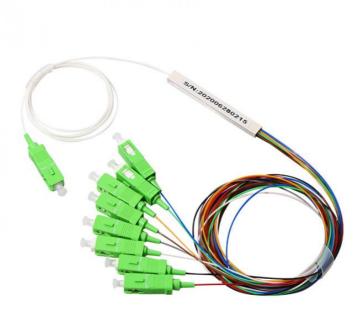

## Mini 1x8 PLC Splitter Steel Tube Fiber Optic SC/APC 1 8 PLC Splitter

| Basic Information                           |                                                           |         |                                                                                                                 |
|---------------------------------------------|-----------------------------------------------------------|---------|-----------------------------------------------------------------------------------------------------------------|
| <ul> <li>Place of Origin:</li> </ul>        | Guangdong, China                                          |         |                                                                                                                 |
| Brand Name:                                 | DYS                                                       |         |                                                                                                                 |
| Certification:                              | RoHS, ce                                                  |         |                                                                                                                 |
| Model Number:                               | plc splitter 1x8                                          |         | The second se |
| <ul> <li>Minimum Order Quantity:</li> </ul> | 100 pieces                                                |         |                                                                                                                 |
| Price:                                      | \$1.00 - \$5.80/pieces                                    |         |                                                                                                                 |
| Packaging Details:                          | Plastic box<br>Carton box<br>Or as customers requirements |         |                                                                                                                 |
| Supply Ability:                             | 1000 Piece/Pieces per Day                                 |         |                                                                                                                 |
|                                             |                                                           |         |                                                                                                                 |
| Product Specification                       |                                                           |         |                                                                                                                 |
| • Туре:                                     | PLC Splitter                                              |         |                                                                                                                 |
| • Use:                                      | FTTH                                                      |         |                                                                                                                 |
| <ul> <li>Product Name:</li> </ul>           | 1x8 Plc Splitter                                          |         |                                                                                                                 |
| <ul> <li>Splitter Type:</li> </ul>          | Mini Steel Tube                                           |         |                                                                                                                 |
| • Fiber Diameter:                           | 0.9mm,2.0mm,3.0mm                                         |         |                                                                                                                 |
| Cable Length Of Blockless     Splitter:     | 1m,1.5m,can Be Customized                                 | (       |                                                                                                                 |
| <ul> <li>Port Configuration:</li> </ul>     | 1x2 1x4 1x8 1x16 1x32                                     |         |                                                                                                                 |
| • Fiber Type:                               | G657A1 Or Customized                                      |         |                                                                                                                 |
| Connector Type:                             | SC/APC,SC/UPC,or Customized                               |         |                                                                                                                 |
| Operating Wavelength(nm)                    | : 1260~1650                                               |         |                                                                                                                 |
| Cassette Material:                          | Aluminium                                                 |         |                                                                                                                 |
| • Color:                                    | Blue,<br>Orange,green,grown,grey,white,re                 | d,black |                                                                                                                 |
| • Port:                                     | Shenzhen                                                  |         |                                                                                                                 |
|                                             |                                                           | _       |                                                                                                                 |
| More Images                                 |                                                           |         |                                                                                                                 |
| Ó                                           |                                                           |         |                                                                                                                 |
|                                             |                                                           |         |                                                                                                                 |
|                                             |                                                           |         |                                                                                                                 |