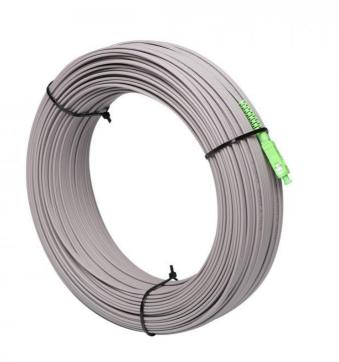

### 150m Fiber Optic Drop Cable Sc to Sc Patch Cord 2 Drop Cable Patch Cord G.657A SC/APC-SC/APC Slef-supporting Outdoor 1-12 Cores

#### 150m fiber optic drop cable sc to sc patch cord G.657A SC/APC-SC/APC slefsupporting outdoor 2 drop cable patch cord

- (1) FITH drop cable patch cord is specially for FITH application, it can be used indoor or outdoor to access building.
  (2) FITH drop cable patch cord is used to connect to the end users' homes, widely applied in access networks and FITH indoor cabling.
  (3) FITH drop cables are good to use for fiber to the home last mile solution, we provide FITH drop cable with different counts from 1, 2, 4, to 12.
- (4) FTTH drop cable patch cord can be made with LC, SC, FC, ST, LC/APC, SC/APC, FC/APC and other types of connectors.

#### **Product Specification**

Fiber Optic Cable . Type:

Number Of Conductors:

• Fiber Type: G657A,G652D,single Mode /multi Mode

 Cable Length: 20m.30m,50m Or Customized

Fiber Count: 1-12 Cores

Indoor /outdoor Used Application: Cable Type: FTTH FLAT DROP CABLE

Jacket Color: Black, white

Outer Jacket: PVC, LSZH,OFNP,PE Strength Member: FRP Strength Member

OM Type: 9/125UM,50/125UM,62.5/125UM9/125UM,50/

 Certifaction: ISO9001, ROHS Port: Shenzhen