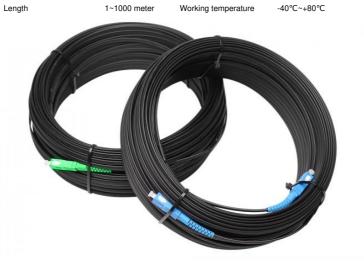

#### **Product Specification**

Fiber Optic Cable . Type:

Number Of Conductors:

• Fiber Type: G657A,G652D,single Mode /multi Mode

 Cable Length: 20m.30m,50m Or Customized

Fiber Count: 1-12 Cores

Indoor /outdoor Used Application: Cable Type: FTTH FLAT DROP CABLE

Jacket Color: Black, white

Outer Jacket: PVC, LSZH,OFNP,PE Strength Member: FRP Strength Member

OM Type: 9/125UM,50/125UM,62.5/125UM9/125UM,50/

 Certifaction: ISO9001, ROHS Port: Shenzhen

#### 150m fiber optic drop cable sc to sc patch cord G.657A SC/APC-SC/APC slefsupporting outdoor 2 drop cable patch cord

- (1) FITH drop cable patch cord is specially for FITH application, it can be used indoor or outdoor to access building.
  (2) FITH drop cable patch cord is used to connect to the end users' homes, widely applied in access networks and FITH indoor cabling.
  (3) FITH drop cables are good to use for fiber to the home last mile solution, we provide FITH drop cable with different counts from 1, 2, 4, to 12.
- (4) FTTH drop cable patch cord can be made with LC, SC, FC, ST, LC/APC, SC/APC, FC/APC and other types of connectors.