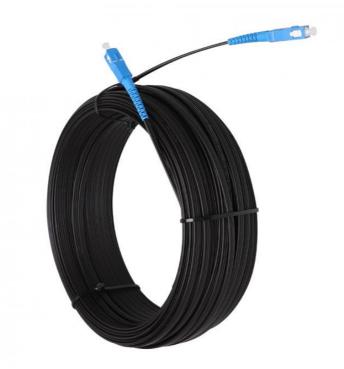

### 150m Fiber Optic Drop Cable Sc to Sc Patch Cord 2 Drop Cable Patch Cord G.657A SC/APC-SC/APC Slef-supporting Outdoor 1-12 Cores

#### 150m fiber optic drop cable sc to sc patch cord G.657A SC/APC-SC/APC slefsupporting outdoor 2 drop cable patch cord

- (1) FITH drop cable patch cord is specially for FITH application, it can be used indoor or outdoor to access building.
  (2) FITH drop cable patch cord is used to connect to the end users' homes, widely applied in access networks and FITH indoor cabling.
  (3) FITH drop cables are good to use for fiber to the home last mile solution, we provide FITH drop cable with different counts from 1, 2, 4, to 12.
- (4) FTTH drop cable patch cord can be made with LC, SC, FC, ST, LC/APC, SC/APC, FC/APC and other types of connectors.