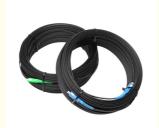

### 150m Fiber Optic Drop Cable Sc to Sc Patch Cord 2 Drop Cable Patch Cord G.657A SC/APC-SC/APC Slef-supporting Outdoor 1-12 Cores

#### 150m fiber optic drop cable sc to sc patch cord G.657A SC/APC-SC/APC slefsupporting outdoor 2 drop cable patch cord

- (1) FITH drop cable patch cord is specially for FITH application, it can be used indoor or outdoor to access building.
  (2) FITH drop cable patch cord is used to connect to the end users' homes, widely applied in access networks and FITH indoor cabling.
  (3) FITH drop cables are good to use for fiber to the home last mile solution, we provide FITH drop cable with different counts from 1, 2, 4, to 12.
- (4) FTTH drop cable patch cord can be made with LC, SC, FC, ST, LC/APC, SC/APC, FC/APC and other types of connectors.