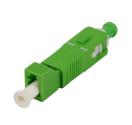

# High Quality Fiber Optic Connector SC/APC Male to LC/APC Female Fiber **Optic Adapter SC LC Hybrid Optical Adaptor**

| $\sim$   |
|----------|
| $\circ$  |
| F        |
| υ        |
| _        |
| 0        |
| <b>D</b> |
|          |
| គ្ន      |
| =        |
| <u> </u> |
| =        |
| <u></u>  |
| õ.       |
| Ē        |
| ō        |
| ÷.       |
| 0        |

# High Quality Fiber Optic Connector SC/APC Male to LC/APC Female Fiber Optic Adapter SC LC Hybrid Optical Adaptor

Hybrid adaptors are used for mating 2 different style connectors or assemblies. These adaptors have a female adaptor end united to the back end of a different male connector which can be connected to an additional adaptor or interface of the same type. This can change the assembly end without the need for additional cable, therefore reducing space. Our hybrid adaptors conform to international standards, are quality tested, and are available in singlemode and multimode and come in many different connector-type configurations. Optical Adaptor are developed to couple and mate two identical or two different (hybrid) connector plugs. The housing of the Adaptors of the last generation has a reference key for the right position coupling and zirconia or phosphorus bronze split sleeve for high alignment. Newsun Tech could supply standard types of Adaptors, such as SC-FC, SC-ST, FC-ST, SC-LC, FC-LC and ST-LC etc. Hybrid adaptor.