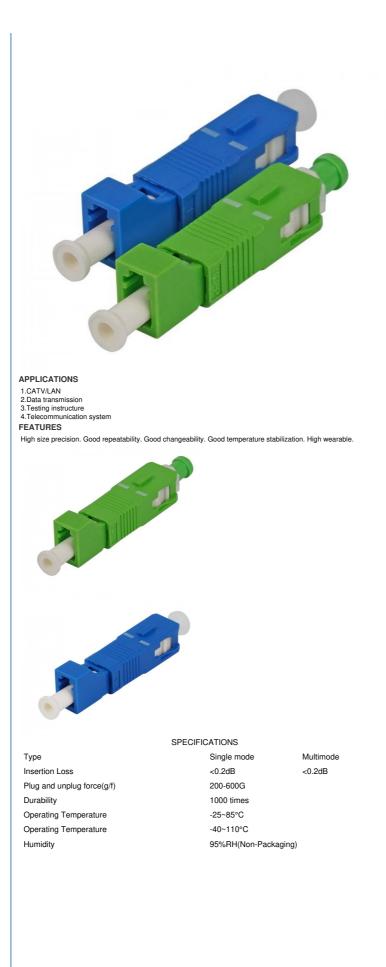

### **Product Specification**

| Туре:           | Fiber Adapter & Connectors      |
|-----------------|---------------------------------|
| Use:            | FTTH                            |
| Materials:      | ABS                             |
| ROHS:           | YES                             |
| Sleeve:         | Ceramic                         |
| Insertion Loss: | ≤0.2 DB                         |
| Color:          | Blue/Green/Red                  |
| Name:           | Fiber Optic Adapter LC/SC/FC/ST |
| Connector Type: | PC/APC                          |
| Return Loss:    | ≥50 DB                          |
| No. Of Fiber:   | 1.                              |
| Port:           | SHENZHEN Or HONGKONG            |
|                 |                                 |
|                 |                                 |

# High Quality Fiber Optic Connector SC/APC Male to LC/APC Female Fiber Optic Adapter SC LC Hybrid Optical Adaptor

Hybrid adaptors are used for mating 2 different style connectors or assemblies. These adaptors have a female adaptor end united to the back end of a different male connector which can be connected to an additional adaptor or interface of the same type. This can change the assembly end without the need for additional cable, therefore reducing space. Our hybrid adaptors conform to international standards, are quality tested, and are available in singlemode and multimode and come in many different connector-type configurations. Optical Adaptor are developed to couple and mate two identical or two different (hybrid) connector plugs. The housing of the Adaptors of the last generation has a reference key for the right position coupling and zirconia or phosphorus bronze split sleeve for high alignment. Newsun Tech could supply standard types of Adaptors, such as SC-FC, SC-ST, FC-ST, SC-LC, FC-LC and ST-LC etc. Hybrid adaptor.