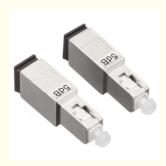

# 0dB 1dB 2dB 5dB 10dB 20dB 30dB SC Attenuator Male to Female Fixed Fiber Optic Attenuator

## 0dB 1dB 2dB 5dB 10dB 20dB 30dB SC Attenuator Male to Female Fixed Fiber Optic Attenuator

Fiber Optic Attenuator is one kind of optical passive device which is used to debug the performance of the optical power in the optical communication system, debugging fiber optic instrument calibration correction, optical signal attenuation. And used for the attenuation of the input optical power, avoid optical receiver distortion due to input optical power powerful. The fixed fiber optic attenuator can achieve the dual function of adapter and attenuators.