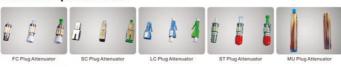

in the optical communication system, debugging fiber optic instrument calibration correction, optical signal attenuation. And used for the attenuation of the input optical power, avoid optical receiver distortion due to input optical power powerful. The fixed fiber optic attenuator can achieve the dual function of adapter and attenuators.







Product type Coupler Attenuator Male to Female

SM: 1200 to 1600nm or 1310/1550nm

Operation wavelength MM: 850nm, 1300nm

≥ 50 db (PC)

≥ 55 db (UPC) Return Loss

≥ 65 db (APC)

+/-0.5 db for 1 to 5db attenuation Attenuation Accuracy

+/-10% for 6 to 30db attenuation

Polarization Dependent loss ≤ 0.2db Mechanical endurance >1000 200MW Maximum optical Input power

-40 to + 80degree Operating Temp Range







### **Fixed Fiber Optic Attenuator**



### Variable Fiber Optic Attenuator







Main Products









Fiber Optic Cable







Fiber Optic Adapter

(FTTH) Terminal Box

(FTTH) PLC Splitter

Our Company















### **PACKING & DELIVERY**









### **FAQ**

Do you provide OEM ODM service ?
Yes, we can print your logo or label on the products or on the box

Product inquiry



Deijing Siik Hoad Enterprise Management Services Co.,∟1D

( 13299345678 13299345678@163.com polyknitfabric.com

19 Xinjian Gongmen Road, Haidian District, Beijing, China