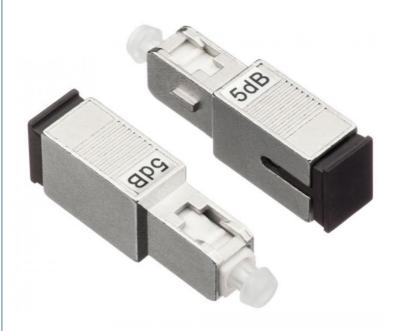

# 0dB 1dB 2dB 5dB 10dB 20dB 30dB SC Attenuator Male to Female Fixed Fiber Optic Attenuator

## 0dB 1dB 2dB 5dB 10dB 20dB 30dB SC Attenuator Male to Female Fixed Fiber Optic Attenuator

Fiber Optic Attenuator is one kind of optical passive device which is used to debug the performance of the optical power in the optical communication system, debugging fiber optic instrument calibration correction, optical signal attenuation. And used for the attenuation of the input optical power, avoid optical receiver distortion due to input optical power powerful. The fixed fiber optic attenuator can achieve the dual function of adapter and attenuators.