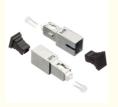

φ

# 0dB 1dB 2dB 5dB 10dB 20dB 30dB SC Attenuator Male to Female Fixed Fiber Optic Attenuator

### Basic Information

Place of Origin: Guangdong, China
Brand Name: DYS/OEM
Model Number: SC
Minimum Order Quantity: 10 pieces
Price: \$1.00 - \$5.00/pieces

Packaging Details: Plastic box + carton / customized
 Supply Ability: 20000 Piece/Pieces per Day



### **Product Specification**

• Type: Fiber Optic Attenuator, Male To Female

• Use: FTTH

Product Name: SC Fiber Optic Attenuator
 Connector Gender: SC Male To Female

Attenuation Level Range: 0~30dB

Return Loss(dB): PC:≥50 UPC: ≥55 APC: ≥60

Connector Type: LC SC FC ST
 Application: (Data Center)
 Material: Metal , Plastic
 Operating Wavelength: 1260nm~1620nm
 Operating Temperature: -40~80

• Port: Shenzhen Or HK



#### More Images









### **Product Description**

### **Product Description**

## 0dB 1dB 2dB 5dB 10dB 20dB 30dB SC Attenuator Male to Female Fixed Fiber Optic Attenuator

Fiber Optic Attenuator is one kind of optical passive device which is used to debug the performance of the optical power in the optical communication system, debugging fiber optic instrument calibration correction, optical signal attenuation. And used for the attenuation of the input optical power, avoid optical receiver distortion due to input optical power powerful. The fixed fiber optic attenuator can achieve the dual function of adapter and attenuators.







Product type Coupler Attenuator Male to Female

SM: 1200 to 1600nm or 1310/1550nm

Operation wavelength MM: 850nm, 1300nm

≥ 50 db (PC)

≥ 55 db (UPC) Return Loss

≥ 65 db