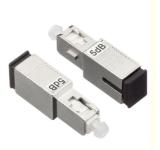

# 0dB 1dB 2dB 5dB 10dB 20dB 30dB SC Attenuator Male to Female Fixed Fiber Optic Attenuator

## 0dB 1dB 2dB 5dB 10dB 20dB 30dB SC Attenuator Male to Female Fixed Fiber Optic Attenuator

Fiber Optic Attenuator is one kind of optical passive device which is used to debug the performance of the optical power in the optical communication system, debugging fiber optic instrument calibration correction, optical signal attenuation. And used for the attenuation of the input optical power, avoid optical receiver distortion due to input optical power powerful. The fixed fiber optic attenuator can achieve the dual function of adapter and attenuators.