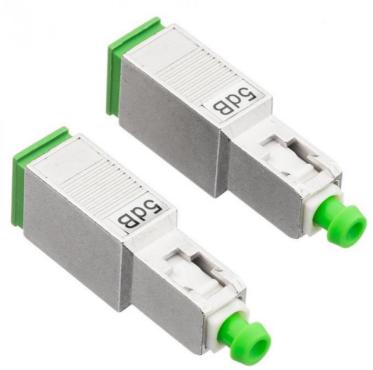

# 0dB 1dB 2dB 5dB 10dB 20dB 30dB SC Attenuator Male to Female Fixed Fiber Optic Attenuator

## 0dB 1dB 2dB 5dB 10dB 20dB 30dB SC Attenuator Male to Female Fixed Fiber Optic Attenuator

Fiber Optic Attenuator is one kind of optical passive device which is used to debug the performance of the optical power in the optical communication system, debugging fiber optic instrument calibration correction, optical signal attenuation. And used for the attenuation of the input optical power, avoid optical receiver distortion due to input optical power powerful. The fixed fiber optic attenuator can achieve the dual function of adapter and attenuators.