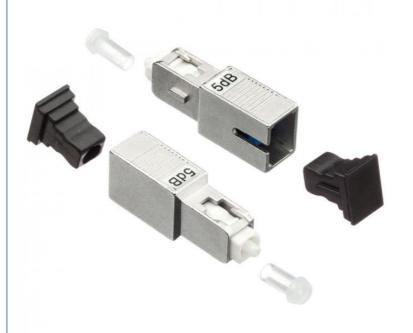

# 0dB 1dB 2dB 5dB 10dB 20dB 30dB SC Attenuator Male to Female Fixed Fiber Optic Attenuator

## 0dB 1dB 2dB 5dB 10dB 20dB 30dB SC Attenuator Male to Female Fixed Fiber Optic Attenuator

Fiber Optic Attenuator is one kind of optical passive device which is used to debug the performance of the optical power in the optical communication system, debugging fiber optic instrument calibration correction, optical signal attenuation. And used for the attenuation of the input optical power, avoid optical receiver distortion due to input optical power powerful. The fixed fiber optic attenuator can achieve the dual function of adapter and attenuators.