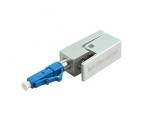

### Optical FC SC ST LC Bare Fiber Adapter for bare fiber OTDR testing

Bare fiber adapter i a very efficient media to connect bare fiber to fiber optic devidce, it usually used in installation to test links. One side of the bare fiber adapter is the bare fiber, the other side is the fiber optic connector to plug into equipment. FC,ST,SC,LC bare fiber adapter available.

LC Adapter Bare fiber adapter