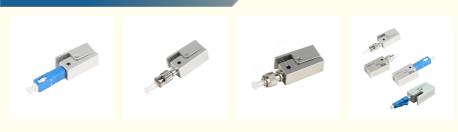

e<br>Bare Fiber Adapter |
| <ul> <li>Adapter Type:</li> </ul>             | LC,FC,ST, SC                                                 |
| Quality:                                      | High Quality Optical Adapter                                 |
| Sleeve:                                       | Zirconia                                                     |
| Color:                                        | Green And Blue                                               |
| Return Loss:                                  | ≥45dB(PC), ≥50dB(UPC), ≥65dB(APC)                            |
| <ul> <li>Insertion Loss (Typical):</li> </ul> | ≤0.2dB                                                       |

- >1000 Times • Durability:
- Application:
- Storage Temperature: -45~85°C



### More Images



Fiber Optic Testing, Fiber Optic Cable Repair

### **Product Description**

### **Product Description**

### Optical FC SC ST LC Bare Fiber Adapter for bare fiber OTDR testing

Bare fiber adapter i a very efficient media to connect bare fiber to fiber optic devidce, it usually used in installation to test links. One side of the bare fiber adapter is the bare fiber, the other side is the fiber optic connector to plug into equipment. FC,ST,SC,LC bare fiber adapter available.

# **Our Product Introduction**

for more products please visit us on polyknitfabric.com



- FEATURES

- 1. Insertion Loss Typical: ≤0.2dB;

   2. Return Loss: ≥50dB;

   3. Exchangeability: ≤0.2dB;

   4. Repeatability: ≤0.2dB;

   5. Durability: >1000 times;

   6. Operating Temperature: -40~+80C

   7. Storage Temp