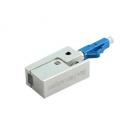

### Optical FC SC ST LC Bare Fiber Adapter for bare fiber OTDR testing

Bare fiber adapter i a very efficient media to connect bare fiber to fiber optic devidce, it usually used in installation to test links. One side of the bare fiber adapter is the bare fiber, the other side is the fiber optic connector to plug into equipment. FC,ST,SC,LC bare fiber adapter available.

LC Adapter Bare fiber adapter