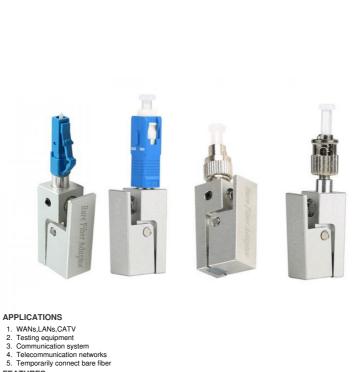

## Optical FC SC ST LC Bare Fiber Adapter for bare fiber OTDR testing

| Basic Information                      |                                    |  |
|----------------------------------------|------------------------------------|--|
| <ul> <li>Place of Origin:</li> </ul>   | Guangdong, China                   |  |
| <ul> <li>Brand Name:</li> </ul>        | DYS/OEM                            |  |
| <ul> <li>Certification:</li> </ul>     | RoHS, ce                           |  |
| Model Number:                          | LC Bare Fiber Adapter              |  |
| Minimum Order Quantity:                | 100 pieces                         |  |
| Price:                                 | \$3.00 - \$8.00/pieces             |  |
| <ul> <li>Packaging Details:</li> </ul> | Plastic box or according to custom |  |

### Optical FC SC ST LC Bare Fiber Adapter for bare fiber OTDR testing

Bare fiber adapter i a very efficient media to connect bare fiber to fiber optic devidce, it usually used in installation to test links. One side of the bare fiber adapter is the bare fiber, the other side is the fiber optic connector to plug into equipment. FC,ST,SC,LC bare fiber adapter available.