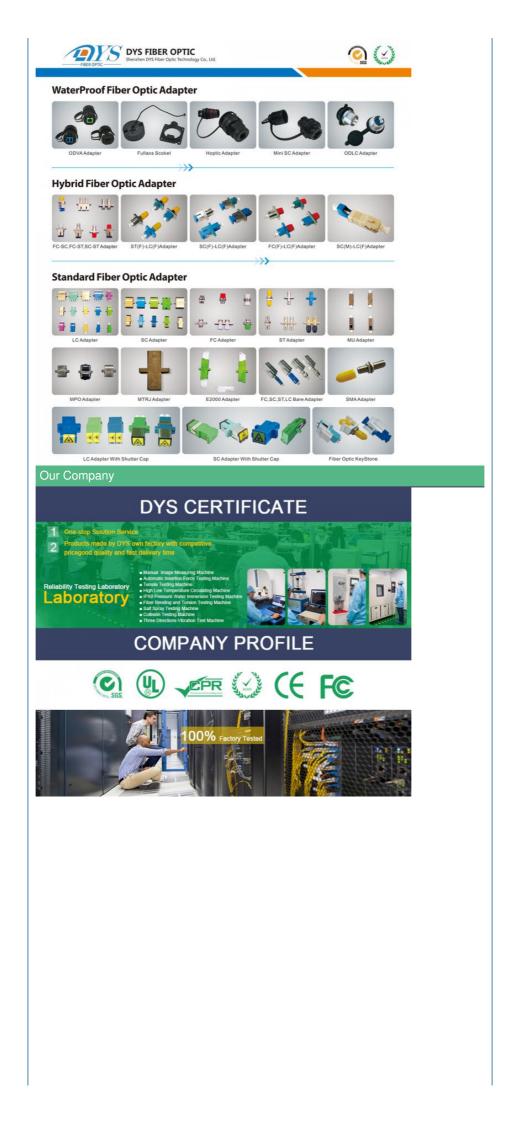

## Optical FC SC ST LC Bare Fiber Adapter for bare fiber OTDR testing

| Basic Information                      |                                    |  |
|----------------------------------------|------------------------------------|--|
| <ul> <li>Place of Origin:</li> </ul>   | Guangdong, China                   |  |
| <ul> <li>Brand Name:</li> </ul>        | DYS/OEM                            |  |
| <ul> <li>Certification:</li> </ul>     | RoHS, ce                           |  |
| Model Number:                          | LC Bare Fiber Adapter              |  |
| Minimum Order Quantity:                | 100 pieces                         |  |
| Price:                                 | \$3.00 - \$8.00/pieces             |  |
| <ul> <li>Packaging Details:</li> </ul> | Plastic box or according to custom |  |

### **Product Specification**

| • Type:                                       | Fiber Adapter & Connectors                                   |
|-----------------------------------------------|--------------------------------------------------------------|
| • Use:                                        | FTTH                                                         |
| <ul> <li>Warranty Time:</li> </ul>            | 5                                                            |
| <ul> <li>Network:</li> </ul>                  | 4g, 3G                                                       |
| Product Name:                                 | LC/UPC Fiber Optic Adapter Square Type<br>Bare Fiber Adapter |
| <ul> <li>Adapter Type:</li> </ul>             | LC,FC,ST, SC                                                 |
| Quality:                                      | High Quality Optical Adapter                                 |
| Sleeve:                                       | Zirconia                                                     |
| Color:                                        | Green And Blue                                               |
| Return Loss:                                  | ≥45dB(PC), ≥50dB(UPC), ≥65dB(APC)                            |
| <ul> <li>Insertion Loss (Typical):</li> </ul> | ≤0.2dB                                                       |

### Optical FC SC ST LC Bare Fiber Adapter for bare fiber OTDR testing

Bare fiber adapter i a very efficient media to connect bare fiber to fiber optic devidce, it usually used in installation to test links. One side of the bare fiber adapter is the bare fiber, the other side is the fiber optic connector to plug into equipment. FC,ST,SC,LC bare fiber adapter available.

   5. Durability: >1000 times;

   6. Operating Temperature: -40~+80C

   7. Storage Temperature: -45~85C

Hybrid Adapter

SC Adapter Parameter Unit Insertion Loss Typical dB ≤0.2 Return Loss dB ≥0.5 Exchangeability dB ≤0.2 Repeatability dB ≤0.2 Time Durability 1000 s Operating Temperature °C -40~80 Storage Temperature °C -45~85

LC Adapter Bare fiber adapter