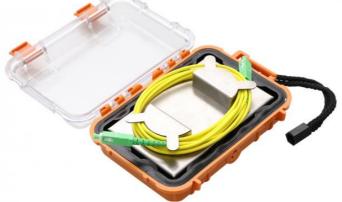

#### Fiber Optic OTDR Test Cable OTDR Launch Cable Box of 1000 Meter

Designed to aid in the testing of fiber optic cable when using an OTDR.The OTDR Launch Fiber box is used with Optical Time Domain Reflectometers (OTDR's) to help minimize the effects of the OTDR's launch pulse on measurementuncertainty. Available in many different configurations and fiber lenths.

**FEATURES** 

Material:SR Polypropylene

Color:Blue and yellow
Weight:0.75kg/0.35kg(withour fiber)
Operating Temp:-40°C~+55°C
Typical Loss:<1dB @1310nm for 1000 meters

Fiber length:500m or 1000m

Name SC,LC APC/UPC OTDR Launch Cable Fiber Type Single mode (9/125) 1 km