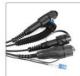

#### Fiber Optic OTDR Test Cable OTDR Launch Cable Box of 1000 Meter

Designed to aid in the testing of fiber optic cable when using an OTDR.The OTDR Launch Fiber box is used with Optical Time Domain Reflectometers (OTDR's) to help minimize the effects of the OTDR's launch pulse on measurementuncertainty. Available in many different configurations and fiber lenths.

#### APPLICATION

Use as OTDR launch/receive cable. Test link loss with an OTDR.

Measure insertion loss and reflectance of near/far end connector. Pulse suppressor for the first reflection at the beginning of a fiber.