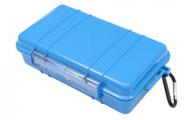

**FEATURES** 

Material:SR Polypropylene

Color:Blue and yellow
Weight:0.75kg/0.35kg(withour fiber)
Operating Temp:-40°C~+55°C
Typical Loss:<1dB @1310nm for 1000 meters

Fiber length:500m or 1000m

Name SC,LC APC/UPC OTDR Launch Cable Fiber Type Single mode (9/125) 1 km