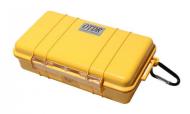

**FEATURES** 

Material:SR Polypropylene

Color:Blue and yellow
Weight:0.75kg/0.35kg(withour fiber)
Operating Temp:-40°C~+55°C
Typical Loss:<1dB @1310nm for 1000 meters

Fiber length:500m or 1000m

Name SC,LC APC/UPC OTDR Launch Cable Fiber Type Single mode (9/125) 1 km