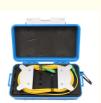

Our Product Introduction

₫

more products please visit us on polyknitfabric.com

# Fiber Optic OTDR Test Cable OTDR Launch Cable Box of 1000

#### Basic Information

• Place of Origin: Guangdong, China • Brand Name: DYS/OEM

Model Number: SC OTDR launch cable box \$50.00 - \$158.00/sets • Price:

Individual box or according to customer's Packaging Details:

• Supply Ability: 5000 Set/Sets per Day



## **Product Specification**

Fiber Optic Cable, Testers & Tools . Type:

Number Of Conductors:

• Product Name: Fiber Fiber Optic OTDR Launch Cable Box

SC FC ST LC APC Or UPC Connector Type:

Plastic Box Material: 100~2000 M Length: Box Color: Yellow, Black FTTX Application: Function: Testing No. Of Fiber: Use: FTTX • Port: Shenzhen



#### More Images









## **Product Description**

#### **Product Description**

#### Fiber Optic OTDR Test Cable OTDR Launch Cable Box of 1000 Meter

Designed to aid in the testing of fiber optic cable when using an OTDR.The OTDR Launch Fiber box is used with Optical Time Domain Reflectometers (OTDR's) to help minimize the effects of the OTDR's launch pulse on measurementuncertainty. Available in many different configurations and fiber lenths.

#### APPLICATION

Use as OTDR launch/receive cable. Test link loss with an OTDR.

Measure insertion loss and reflectance of near/far end connector. Pulse suppressor for the first reflection at the beginning of a fiber.

**FEATURES** 

Material:SR Polypropylene

Color:Blue and yellow
Weight:0.75kg/0.35kg(withour fiber)
Operating Temp:-40°C~+55°C
Typical Loss:<1dB @1310n