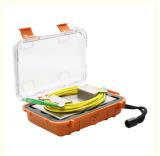

#### Fiber Optic OTDR Test Cable OTDR Launch Cable Box of 1000 Meter

Designed to aid in the testing of fiber optic cable when using an OTDR.The OTDR Launch Fiber box is used with Optical Time Domain Reflectometers (OTDR's) to help minimize the effects of the OTDR's launch pulse on measurementuncertainty. Available in many different configurations and fiber lenths.

**FEATURES** 

Material:SR Polypropylene

Color:Blue and yellow
Weight:0.75kg/0.35kg(withour fiber)
Operating Temp:-40°C~+55°C
Typical Loss:<1dB @1310nm for 1000 meters

Fiber length:500m or 1000m

Name SC,LC APC/UPC OTDR Launch Cable Fiber Type Single mode (9/125) 1 km

Cable length

≤0.5dBm / km Wavelength(nm) SM 1310/1550 Size 25\*15\*6.5cm Weight 800g

Main Products

MPO/MTP

Fiber Optic Adapter