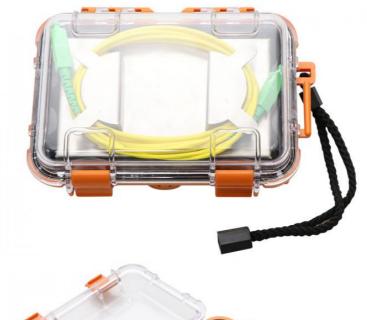

#### Fiber Optic OTDR Test Cable OTDR Launch Cable Box of 1000 Meter

Designed to aid in the testing of fiber optic cable when using an OTDR.The OTDR Launch Fiber box is used with Optical Time Domain Reflectometers (OTDR's) to help minimize the effects of the OTDR's launch pulse on measurementuncertainty. Available in many different configurations and fiber lenths.

**FEATURES** 

Material:SR Polypropylene

Color:Blue and yellow
Weight:0.75kg/0.35kg(withour fiber)
Operating Temp:-40°C~+55°C
Typical Loss:<1dB @1310nm for 1000 meters

Fiber length:500m or 1000m

Name SC,LC APC/UPC OTDR Launch Cable Fiber Type Single mode (9/125) 1 km