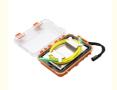

#### Fiber Optic OTDR Test Cable OTDR Launch Cable Box of 1000 Meter

Designed to aid in the testing of fiber optic cable when using an OTDR.The OTDR Launch Fiber box is used with Optical Time Domain Reflectometers (OTDR's) to help minimize the effects of the OTDR's launch pulse on measurementuncertainty. Available in many different configurations and fiber lenths.

**FEATURES** 

Material:SR Polypropylene

Color:Blue and yellow
Weight:0.75kg/0.35kg(withour fiber)
Operating Temp:-40°C~+55°C
Typical Loss:<1dB @1310nm for 1000 meters

Fiber length:500m or 1000m

Name SC,LC APC/UPC OTDR Launch Cable Fiber Type Single mode (9/125) 1 km

Cable length

≤0.5dBm / km Wavelength(nm) SM 1310/1550 Size 25\*15\*6.5cm Weight 800g

Main Products

MPO/MTP

Fiber Optic Adapter