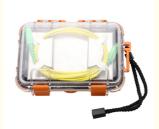

#### Fiber Optic OTDR Test Cable OTDR Launch Cable Box of 1000 Meter

Designed to aid in the testing of fiber optic cable when using an OTDR.The OTDR Launch Fiber box is used with Optical Time Domain Reflectometers (OTDR's) to help minimize the effects of the OTDR's launch pulse on measurementuncertainty. Available in many different configurations and fiber lenths.

**FEATURES** 

Material:SR Polypropylene

Color:Blue and yellow
Weight:0.75kg/0.35kg(withour fiber)
Operating Temp:-40°C~+55°C
Typical Loss:<1dB @1310nm for 1000 meters

Fiber length:500m or 1000m

Name SC,LC APC/UPC OTDR Launch Cable Fiber Type Single mode (9/125) 1 km

Cable length

≤0.5dBm / km Wavelength(nm) SM 1310/1550 Size 25\*15\*6.5cm Weight 800g

Main Products

MPO/MTP

Fiber Optic Adapter